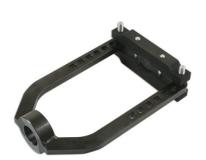

## LASER®

For removing CV joints on front wheel drive cars and vans without removing the drive shaft. The 7509 is wider than the Laser 4719 CV Joint Puller so can accommodate bigger joints as found on large front wheel drive vans.

## **Additional Information**

- A robust tool for front wheel drive cars (including 4x4) & vans.
- · Can accept CV joints up to 115mm in diameter.
- · Adjustable clamping positions for drive shaft.
- · Easy to assemble and use, offering significant time saving over methods that require shaft removal.
- For tool for use on smaller joints up to 102mm, please see Laser Part No. 4719.