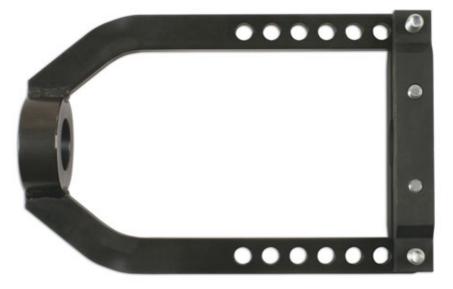

## LASER®

For removing CV joints on front wheel drive cars and vans without removing the drive shaft. The 7509 is wider than the Laser 4719 CV Joint Puller so can accommodate bigger joints as found on large front wheel drive vans.

## **Additional Information**

- A robust tool for front wheel drive cars (including 4x4) & vans.
- · Can accept CV joints up to 115mm in diameter.
- · Adjustable clamping positions for drive shaft.
- · Easy to assemble and use, offering significant time saving over methods that require shaft removal.
- For tool for use on smaller joints up to 102mm, please see Laser Part No. 4719.